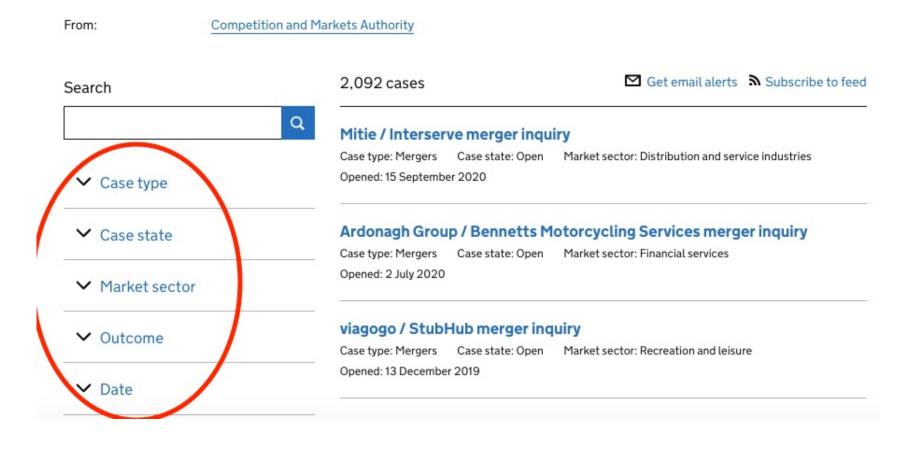

# THE COMPETITION AND MARKETS AUTHORITY (CMA)

- The Competition and Markets Authority (CMA) is a non-ministerial government department in the United Kingdom, responsible for strengthening business competition and preventing and reducing anti-competitive activities.
- https://www.gov.uk/cma-cases
- Has database of cases.

### **Competition and Markets Authority cases**